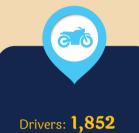

#### MARKET VALIDATION

Drivers: **1,243** Trips: **23,008** 

Drivers: 897 Trips: 18,722

Trips: **64,701** 